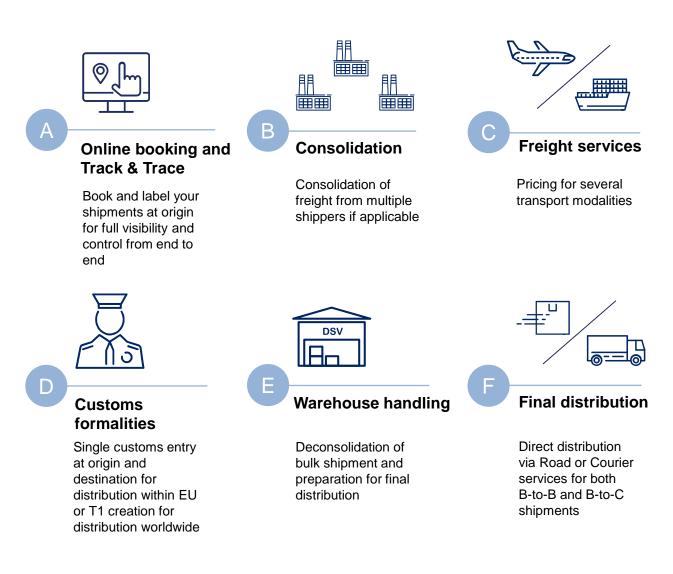

## What do we offer?

## Here is how DSV Smart XPress works:

- Individual shipment details and shipping labels are prepared using our online booking portal.
- Shipments will be collected (if applicable from multiple shippers) and consolidated into one master (bulk) shipment
- Customs formalities at destination are processed in the name the Importer of Record. Should the final destination be outside of the EU, T1 documents will be issued instead

- Once the consolidated shipment clears Customs at destination, it is broken down at DSV warehouse
- Individual shipments are then injected into the distribution network using Road or Courier services, and delivered to final consignees.