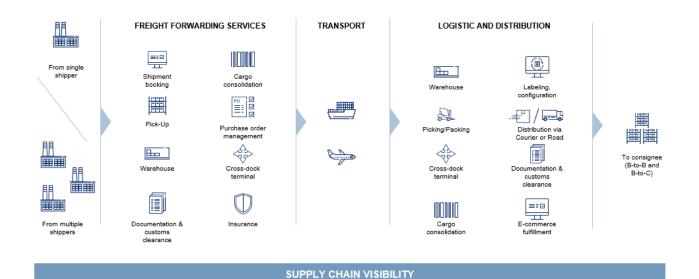

## Smart XPress distribution flow

KEY RESOURCE AND PERFORMANCE DRIVERS

## Here is how DSV Smart XPress works:

- Individual shipment details and shipping labels are prepared using our online booking portal.
- Shipments will be collected (if applicable from multiple shippers) and consolidated into one master (bulk) shipment
- Customs formalities at destination are processed in the name the Importer of Record. Should the final destination be outside of the EU, T1 documents will be issued instead

- Once the consolidated shipment clears Customs at destination, it is broken down at DSV warehouse
- Individual shipments are then injected into the distribution network using Road or Courier services, and delivered to final consignees.